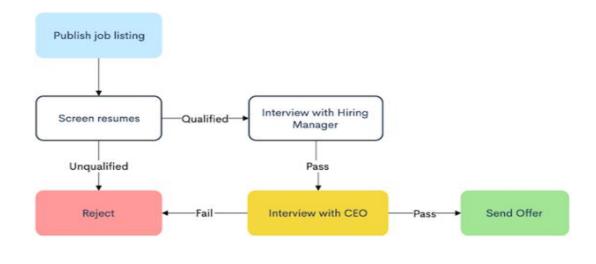

## Process & Procedures

Personnel requisition must be completed to fill BSG Landscape & Construction Pte Ltd positions. Requisition must be initiated by the department supervisor / manager, approved by top management, and forwarded to the human resource (HR) department.

Personnel requisitions should indicate the following:

- Position title
- Position working hours / shifts
- Exempt pr non-exempt status of the position
- Essential job functions, qualifications, and Job description
- Any special recruitment advertising instructions.